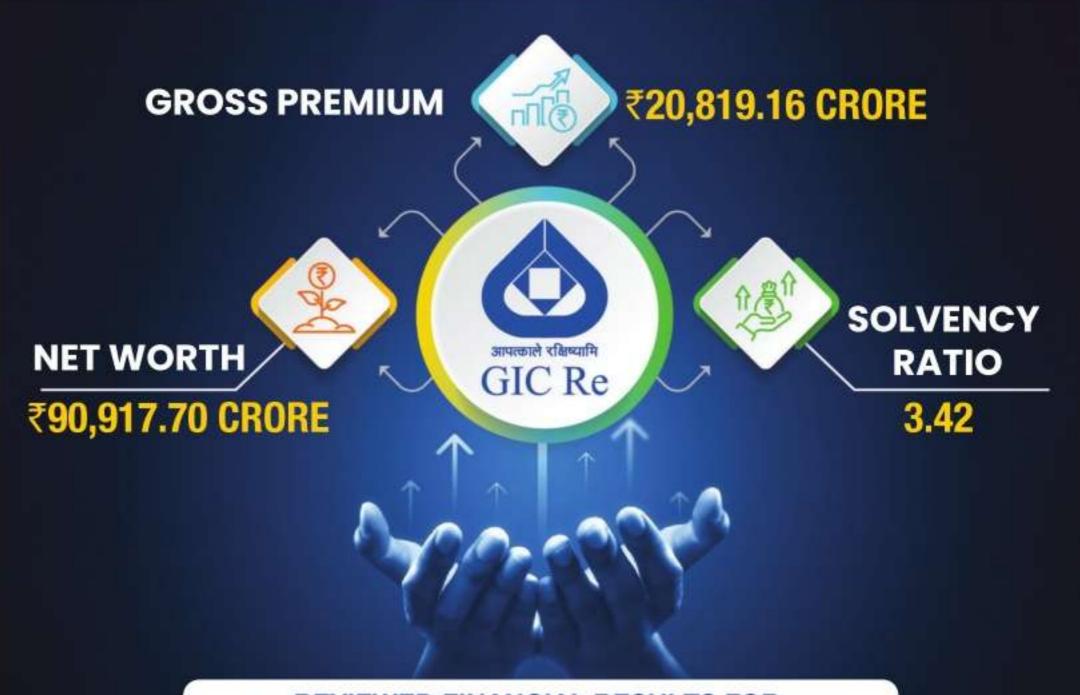

dit Committee and approved by the Board of Directors in their meeting held on 12.11.2024.
- Previous period figures have been regrouped/reclassified wherever necessary. 3. The Statutory Auditor has carried out a Limited Review of the result of the Company.
- 4. The above is an extract of the detailed format of Quarterly Financial results filed with the stock exchange as under regulation 33 of the SEBI (Listing Obligations and Disclosure Requirements) Regulations, 2015. The full format of the Quarterly Financial Results is available on the Stock Exchange websites (www.nseindia.com, www.bseindia.com) and on Company's website (www.ems.co.in).

 Ghaziabad mww.ems.co.in

For EMS Limited (Ashish Tomar) Managing Director & CFO Din No. 03170943

# THE SPINE OF INDIA'S ROBUST REINSURANCE BUSINESS



REVIEWED FINANCIAL RESULTS FOR THE HALF YEAR ENDED 30TH SEPTEMBER 2024

(7 in Crores)

| Sr. | The state of the s | Half Year ended |            |  |  |  |
|-----|-----------------------------------------------------------------------------------------------------------------------------------------------------------------------------------------------------------------------------------------------------------------------------------------------------------------------------------------------------------------------------------------------------------------------------------------------------------------------------------------------------------------------------------------------------------------------------------------------------------------------------------------------------------